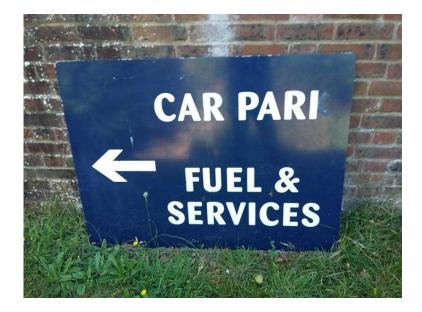

## car park and fuel services sign (40 GBP)

Location South West, Isle Of Wight https://www.freeadsz.co.uk/x-424901-z

|            | car park and fuel services sign           |
|------------|-------------------------------------------|
|            | https://www.freeadsz.co.uk/x-4249<br>01-z |
|            | car park and fuel services sign           |
|            | https://www.freeadsz.co.uk/x-4249<br>01-z |
|            | car park and fuel services sign           |
|            | https://www.freeadsz.co.uk/x-4249<br>01-z |
| <b>發發頭</b> | car park and fuel services sign           |
|            | https://www.freeadsz.co.uk/x-4249<br>01-z |
| 經濟         | car park and fuel services sign           |
|            | https://www.freeadsz.co.uk/x-4249<br>01-z |
|            | car park and fuel services sign           |
|            | https://www.freeadsz.co.uk/x-4249<br>01-z |
|            | car park and fuel services sign           |
|            | https://www.freeadsz.co.uk/x-4249<br>01-z |
|            | car park and fuel services sign           |
|            | https://www.freeadsz.co.uk/x-4249<br>01-z |
|            | car park and fuel services sign           |
|            | https://www.freeadsz.co.uk/x-4249<br>01-z |
|            | car park and fuel services sign           |
|            | https://www.freeadsz.co.uk/x-4249<br>01-z |