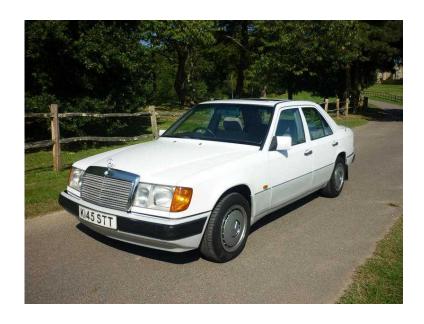

## 1992 Mercedes-Benz 230E W124 (2,950 GBP)

Location **South East, Surrey** https://www.freeadsz.co.uk/x-424944-z

Comprehensive service history and lovely condition inside and out. 22 total services from new. 12 services by respected Mercedes Specialists, they are: 6 services by Cars of Exeter Ltd Mercedes Specialist. 6 services by Robin Lamb Ltd Mercedes Specialist. 9 services by Adam & West Motors of the Good Garage scheme. Most recent service just completed on the 10th August 2016 by BOSCH approved Owen Garages Ltd at present milage 148,454. Most recent service included: oil change, air filter, fuel filter, spark plugs, brake pads, 2 rear brake calipers, brake fluid and fitting kit.

Always garaged and lovely to drive. Reason for sale - moving to a house with only one garage for my partners work car. Located in Lindfield near Haywards Heath, West Sussex.

6 months MOT.

£2,950. Offers Welcome.