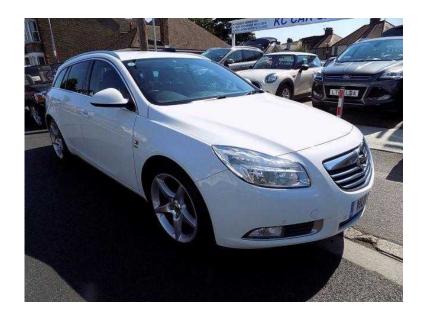

## Vauxhall Insignia 2011 (5,495 GBP)

Location **South East, Surrey** https://www.freeadsz.co.uk/x-424946-z

Navi 600 Satellite Navigation SD Card-Based Satellite Navigation System with 7in Colour Monitor and USB Connection, SD Card Slot and Aux-In within Centre Armrest, Cruise Control, Single-Zone Electronic Climate Control (ECC) Incorporating Air Conditioning, 17in 7-Spoke Alloy Wheels with Locking Wheel Nuts, CD 400 CD Player with MP3 Format/Stereo Radio with Auxiliary-In Socket and Graphic Display, Driver Information Centre, Electrically Operated Front Windows with One-Touch Facility and Electrically Operated Rear Windows with Safety Autoreverse and Child Isolation Facility, Hill Start Assist (HSA), Remote Control Security Alarm System, Tinted Glass and Dark Tinted Solar Protect Glass (Excludes Windscreen and Front Door Windows). WHITE, Black Horse approved dealer. Over 100 cars available please see our website www.kccarsales.co.uk. £5,495 Cruise