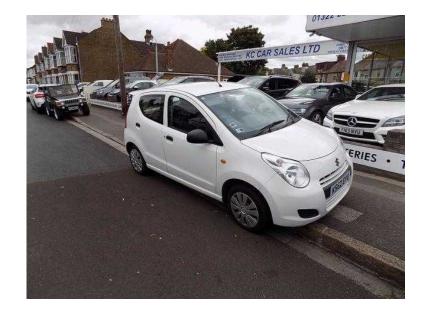

## **Suzuki Alto 2013 (3,695 GBP)**

Location **South East, Surrey** https://www.freeadsz.co.uk/x-424957-z

Electric Front Windows, MP3 / WMA Compatible CD Tuner. WHITE, Black Horse approved dealer. Over 100 cars available please see our website www.kccarsales.co.uk. £3,695 Electric Front