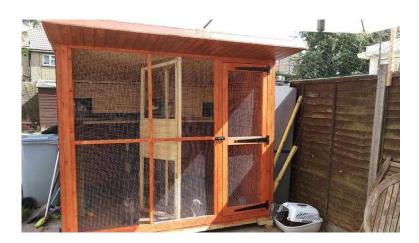

## Large wooden house, double cat cattery pen, summer house, run enclosure (500 GBF

East Midlands, Northamptonshire Location https://www.freeadsz.co.uk/x-424986-z

Completed about a month ago, in fantastic condition, Can help to arrange transport if needed (buyer responsible to cover the cost)

It has double walls, ceiling, floor, totally isolated. It has a laminated floor. 6 panels will be generated once dissmantled, every panel is bolt to each other by 130mm long screws Easy to dismantle, each wall as one panel.its 6 panels when its apart

Cat run, featuring raised cat house with ramp, cat flap access, with easy access door for cleaning- the house is very clean inside

It cost us about 1K in materials to build it. Selling it as moving to another country Easy to make a summer house from it, just change the front wall :)

Dimensions - 240/240 cm Height at the back - 170cm Height from front - 200cm 8ft x 8ft Contact for more details on 07756159279 077561592...(click to reveal full phone number) Cash on collection perverted