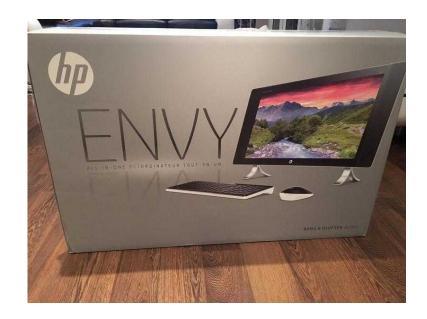

## Brand new hp computer all in one PC top spec intel i7 16gb ram 2TB SSD (949 GBP)

Location London, London

https://www.freeadsz.co.uk/x-424993-z

Premium design with powerful processing Grab a bargain same model in currys/PCworld for 1,349 I am providing a discount of 550 pounds on a brand new computer. This is suitable for gaming, business or powerful everyday computing. CALL 07860676368 078606763...(click to reveal full phone number)

CALL: 07860676368 078606763...(click to reveal full phone number)

24inch Quad HD touchscreen

Intel i7 6700T processor

16GB Ram

Graphics 1 - Intel HD graphics 530 (integrated)

Graphics 2 - AMD R7 A365

Quad HD touchscreen (2560 x 1440)

Hard disk 1 - 2 TB 7200 RPM

Hard disk 2 - 128GB SSD

| tps://www.                      | Brand nev                                                                  |
|---------------------------------|----------------------------------------------------------------------------|
| tps://www.freeadsz.co.uk/x-4249 | Brand new hp computer all in<br>ne PC top spec intel i7 16gb<br>am 2TB SSD |
| .uk/x-4249                      | outer all in<br>el i7 16gb<br>SSD                                          |