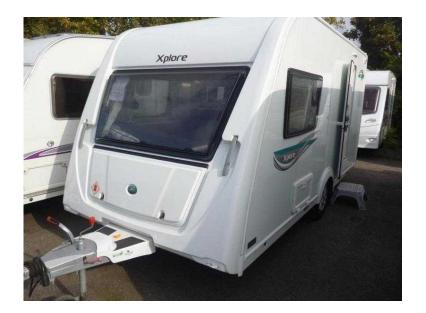

## Elddis Xplore 2015 (11,750 GBP)

Location **East of England, Essex** https://www.freeadsz.co.uk/x-424997-z

12 Month Water Ingress Warranty, 3 Month Appliance Warranty. Finance available subject to status, Representative APR 7.9%, Deposits from £200 2 Berth, Mains, Power Management, Hot Water, 3-Burner Hob, Shower, Hand Basin, Cassette Toilet, Rear Washroom, Door Screen, Fly Screen, Hitch Head