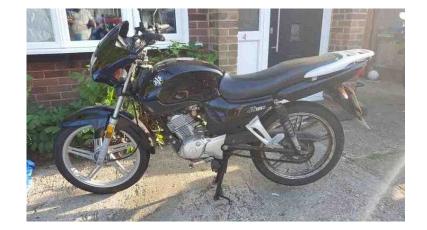

## AJS JS 125 eco-2 (550 GBP)

Location **South East, East Sussex** https://www.freeadsz.co.uk/x-425019-z

AJS 125 eco-2, this has the ever reliable Yamaha YBR engine fitted as these are made int he same factory as the YBR. The bike has been used as a training school bike, it has been well looked after and well used, it does have some age related and training school related marks however it is mechanically all good, it will make an ideal first time bike for someone on a budget, the bike will come with a new.