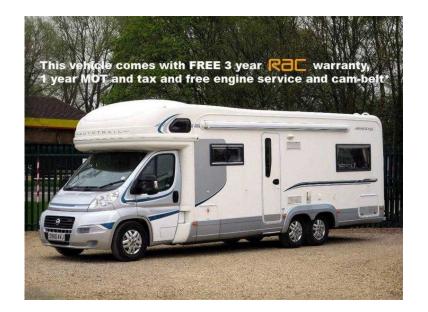

## Auto-Trail Arapaho Hi-Line 2010 (46,995 GBP)

Location **East Midlands, Derbyshire** https://www.freeadsz.co.uk/x-425057-z

SPACIOUS 6 BERTH, WITH REAR U-SHAPED LOUNGE WHICH MAKES 2 x SINGLES OR A LARGE DOUBLE BED, DOUBLE DINETTE + OVER-CAB DOUBLE BED, 4 x 3-POINT SEATBELTS, KITCHEN WITH FULL OVEN/GRILL, GAS & MAINS HOB, SINK/DRAINER, 3-WAY FRIDGE WITH SEPARATE FREEZER, MICROWAVE OVEN, 2-WAY ELECTRIC ROOF FAN, WASHROOM WITH ELECTRIC FLUSH CASSETTE TOILET, SINK + SEPARATE SHOWER, GAS & MAINS HEATING, LOOSE-FITTED CARPETS, LOW ENERGY-USE L.E.D. LIGHTING, SWIVEL CAB SEATS, DRIVER & PASSENGER AIRBAGS, ELECTRIC WINDOWS & MIRRORS, FULL CAB BLINDS, RADIO/CD/DVD PLAYER, AIR CONDITIONING, CRUISE CONTROL, DROP-DOWN TV, ELECTRIC ENTRANCE STEP, FACTORY-FITTED RECESSED AWNING, EXTERNAL GAS BBQ & SHOWER POINTS, ALLOY WHEELS, REAR LADDER, REAR PROTECTION BAR WITH TOW-BALL, DIGITAL TV AERIAL, SOLAR PANEL, IMMACULATE CONDITION, JUST 16,000!