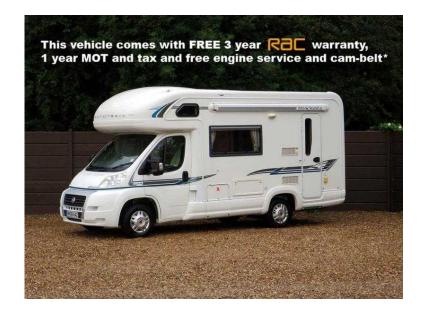

## Auto-Trail Tracker EK Hi-Line 2008 (31,995 GBP)

Location **East Midlands, Derbyshire** https://www.freeadsz.co.uk/x-425058-z

4 BERTH, FRONT LOUNGE WITH 2 x SIDE FACING SETTEES WHICH CONVERT TO MAKE A DOUBLE BED PLUS FRONT OVER CAB DOUBLE BED, END KITCHEN WITH FULL OVEN/GRILL, GAS & MAINS HOB, SINK/DRAINER, 3-WAY FRIDGE/FREEZER, WASHROOM WITH ELECTRIC-FLUSH CASSETTE TOILET, WASH BASIN & FULL SEPARATE SHOWER, TRUMA GAS & MAINS HEATING, SWIVEL CAB SEATS, AIR CONDITIONING, CRUISE CONTROL, FULL CAB BLINDS, ELECTRIC WINDOWS & MIRRORS, DRIVER & PASSENGER AIRBAGS, RADIO/CD PLAYER, DIGITAL TV AERIAL, ELECTRIC ENTRANCE STEP, EXTERNAL, AWNING, JUST 17,000!