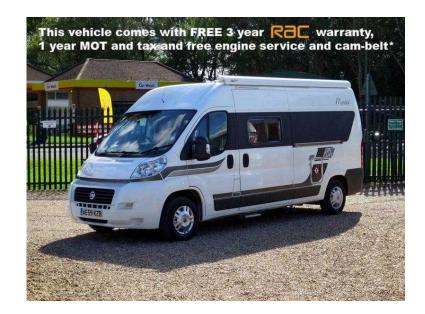

## **Swift Mondial 2009 (28,995 GBP)**

Location **East Midlands, Derbyshire** https://www.freeadsz.co.uk/x-425059-z

2 BERTH, FRONT LOUNGE WITH SIDE FACING SETTEE AND TRAVEL SEAT OPPOSITE CONVERTS TO MAKE A DOUBLE BED, 3 x 3-POINT SEATBELTS, FULL OVEN/GRILL, HOB, SINK & 3-WAY FRIDGE/FREEZER, WASHROOM WITH ELECTRIC FLUSH CASSETTE TOILET, TRUMA GAS/MAINS HEATING & HOT WATER SYSTEM, SWIVEL CAB SEATS, FULL CAB BLINDS, ELECTRIC WINDOWS & MIRRORS, RADIO/CD PLAYER, CRUISE CONTROL, REVERSING CAMERA, ELECTRIC ENTRANCE STEP, AWNING, DIGITAL AERIAL, SOLAR PANEL, JUST 32,000!