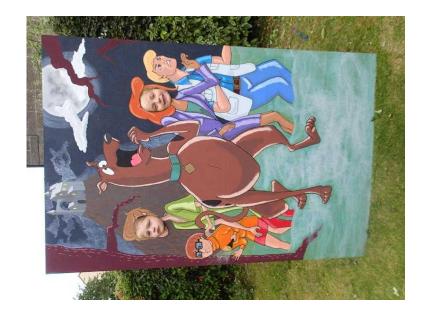

## Made to order Face in hole party boards

Location **South West, Somerset** https://www.freeadsz.co.uk/x-425082-z

We can create custom boards to purchase and we have boards to hire.

Our prices start from £40 for hire and £200 for purchase.

We can create a range of styles and characters. Our boards are thick 12mm plywood and hand painted with your chosen design. You can email us for a quote on boards at click to contact and I'll get back to you as soon as possible.

We can cater fro parties, businesses, events and organisations.

Please contact now for a quote.

| Made to order Face in hole party boards   |
|-------------------------------------------|
| https://www.freeadsz.co.uk/x-4250<br>82-z |
| Made to order Face in hole party boards   |
| https://www.freeadsz.co.uk/x-4250<br>82-z |
| Made to order Face in hole party boards   |
| https://www.freeadsz.co.uk/x-4250<br>82-z |
| Made to order Face in hole party boards   |
| https://www.freeadsz.co.uk/x-4250<br>82-z |
| Made to order Face in hole party boards   |
| https://www.freeadsz.co.uk/x-4250<br>82-z |
| Made to order Face in hole party boards   |
| https://www.freeadsz.co.uk/x-4250<br>82-z |
| Made to order Face in hole party boards   |
| https://www.freeadsz.co.uk/x-4250<br>82-z |
| Made to order Face in hole party boards   |
| https://www.freeadsz.co.uk/x-4250<br>82-z |
| Made to order Face in hole party boards   |
| https://www.freeadsz.co.uk/x-4250<br>82-z |
| Made to order Face in hole party boards   |
| https://www.freeadsz.co.uk/x-4250<br>82-z |