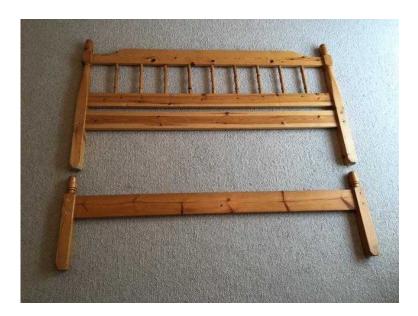

## King Size Pine Bed (60 GBP)

Location South West, Dorset https://www.freeadsz.co.uk/x-425093-z

Very solid king size pine bed. Used. Only for sale as I replaced it with a divan with drawers for storage. Dismantled for easy