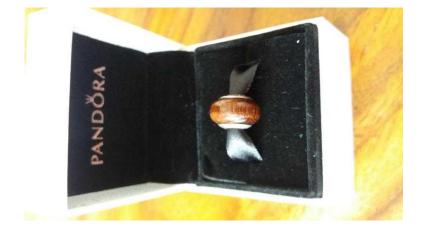

## PANDORA (12 GBP)

Location **South East, East Sussex** https://www.freeadsz.co.uk/x-425169-z

Wooden Charm, genuine Pandora Sterling Silver, stamped 925 Ale. Med Oak colour, (Slight varnish wear) hence price. ONO (Box Not:)