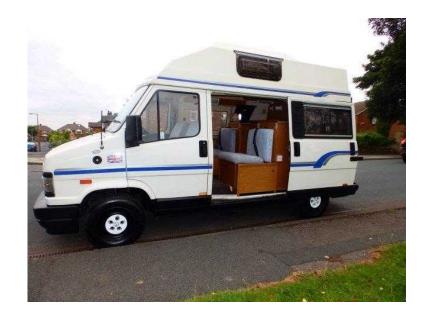

## **Talbot Express 1992 (5,499 GBP)**

Location Yorkshire and the Humber, West Yorkshire https://www.freeadsz.co.uk/x-425195-z

1992 J'reg Talbot Express 1.9 Diesel \*\*Autohomes Avalon\*\*4 Berth\*\* Cambelt Change At 81,000 miles, Previous Bills/ Receipts, 4 Travelling Seats With Seatbelts, Both Front Swivel Seats, To The Rear Is:- 2 x Single Seats Which Make Into A Double Bed With Front Seats, Overhead Storage Cupboards. Central Kitchen Comprises Of:- 2 Ring Gas Hob/ Grill, Oven, Electrolux Fridge, Sink/ Drainer, Various Storage Cupboards Bathroom To Rear Consists Of:- Cassette Toilet, Fold Down Sink, Shower, Roof Vent P/X Welcome, All Major Credit Cards Accepted Including American Express, Tel. 01274 673111 01274 6731...(click to reveal full phone number), Mob. 07891 804765 07891 8047...(click to reveal full phone number) We Are Open Mon - Fri 9:30 - 6:00, Sat 10:00 - 3:00, Sun By Appointment