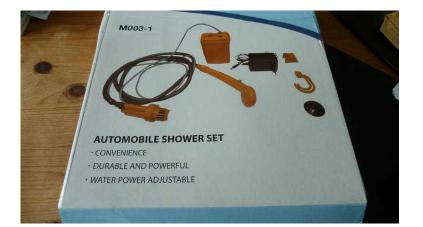

## Brand new automatic shower set (15 GBP)

South East, West Sussex https://www.freeadsz.co.uk/x-425199-z

comprises of electric shower you can plug into cigarette lighter Portable camping shower very powerful just put pump into a bowl or bucket and your away. new never opened;