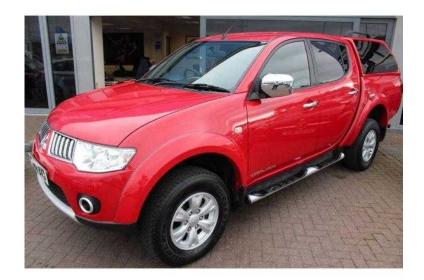

## Mitsubishi L200 2012 (13,990 GBP)

Location North, South Wirral https://www.freeadsz.co.uk/x-425220-z

AZTEC RED MITSUBISHI L200 HAVING COVERED 55000 MILES FROM NEW WITH 2

| Mitsubishi L200 2012<br>https://www.freeadsz.co.uk/x-4252<br>20-z | Mitsubishi L200 2012  https://www.freeadsz.co.uk/x-4252 20-z | Mitsubishi L200 2012<br>https://www.freeadsz.co.uk/x-4252<br>20-z | Mitsubishi L200 2012  https://www.freeadsz.co.uk/x-4252 20-z |
|-------------------------------------------------------------------|--------------------------------------------------------------|--------------------------------------------------------------|--------------------------------------------------------------|--------------------------------------------------------------|--------------------------------------------------------------|--------------------------------------------------------------|--------------------------------------------------------------|-------------------------------------------------------------------|--------------------------------------------------------------|