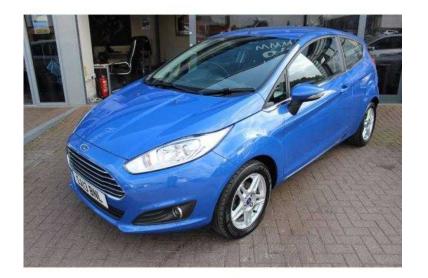

## Ford Fiesta 2013 (7,990 GBP)

Location North, South Wirral https://www.freeadsz.co.uk/x-425233-z

NICE EXAMPLE FOPRD FIESTA HAVING COVERED 35000 MILES FROM NEW WITH 2

|      | Ford<br>https://www.free<br>33-z<br>Ford | Fiesta<br>Fiesta | 2013<br>/x-4252<br>2013 |
|------|------------------------------------------|------------------|-------------------------|
| 1223 | https://www.free<br>33-z                 | edsz.co.uk       | /x-42                   |
|      | Ford                                     | Fiesta           | 20                      |
|      | https://www.free<br>33-z                 | eadsz.co.uk      | /x-425                  |
|      | Ford                                     | Fiesta           | 20                      |
|      | https://www.free<br>33-z                 | adsz.co.uk/      | /x-4252                 |
|      | Ford                                     | Fiesta           | 20                      |
|      | https://www.free<br>33-z                 | eadsz.co.uk      | /x-42                   |
|      | Ford                                     | Fiesta           | 20                      |
|      | https://www.free<br>33-z                 | adsz.co.uk       | /x-425                  |
|      | Ford                                     | Fiesta           | 20                      |
|      | https://www.free<br>33-z                 | adsz.co.uk       | /x-425                  |
|      | Ford                                     | Fiesta           | 20                      |
|      | https://www.free<br>33-z                 | adsz.co.uk       | /x-42                   |
|      | Ford                                     | Fiesta           | 20                      |
|      | https://www.free<br>33-z                 | adsz.co.uk       | /x-42                   |
|      | Ford                                     | Fiesta           | 20                      |
|      | https://www.free<br>33-z                 | eadsz.co.uk      | /x-42                   |