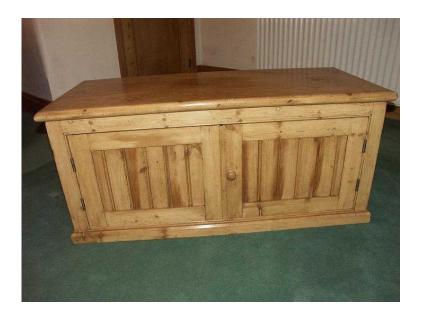

## LARGE OLD PINE TV CABINET (275 GBP)

Location South East, Surrey https://www.freeadsz.co.uk/x-425467-z

Large Old Pine TV Cabinet Double Opening Doors With A Large Shelf In Excellent Condition Size 50" Wide 21" Deep 22" High Can Deliver for a Small