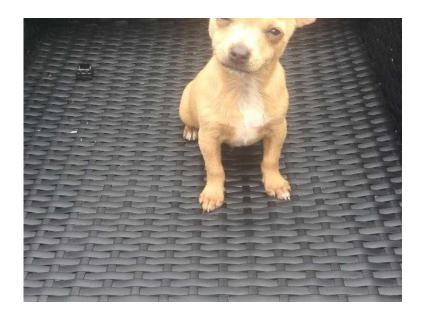

## 2 cream boy chihuahua puppy039s (400 GBP)

Location West Midlands, West Midlands https://www.freeadsz.co.uk/x-425524-z

here I have 2 cream boy chihuahua puppy's left,11 weeks old,pedigreed,microchipped,wormed up to date,both parents can be seen,good with children and other pets,ready for there new loving.