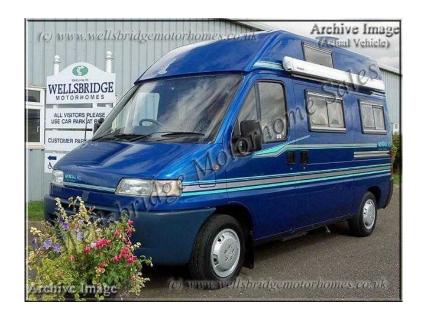

## **Swift Mondial 1999 (13,995 GBP)**

Location **East of England, Cambridgeshire** https://www.freeadsz.co.uk/x-425529-z

A 2 berth RHD Manual 1.9TD Hi-Top Camper-Van with PAS, awning, Tv aeria, tow bar. Passengers swivel seat, over-cabin storage, cabin curtains, removable radio/CD player. Central washroom with a shower, sink, wc, mirrored cabinet and mirror. Central/side kitchen with a 2 burner hob, grill and oven, fridge with ice box, sink, drawer and cabinets. Rear lounge/dining area with 2 side facing sofas and a removable table. Window screens and blinds, carpet and lino flooring, ample storage. Spot lighting, 240/12V, leisure battery, Tv point. Side and rear access doors. Manuals in vehicle. Service history. "The Blue Lady" Length:5.2m, Width:2.2m, Height:3.0m. GWT:2800kg.

2 Berth, Flyscreens, Blinds, Awning, Leisure Battery, Kitchen, 2-Burner Hob, Oven, Grill, Shower, Side Kitchen, Front Washroom, Curtains, Toilet, Power steering, Loose Fit Carpets, Rear Lounge, Tow bar, Manuals Pack, Fridge/Icebox, Kitchen Sink, TV Point, 240/12V, Radio/CD, Service