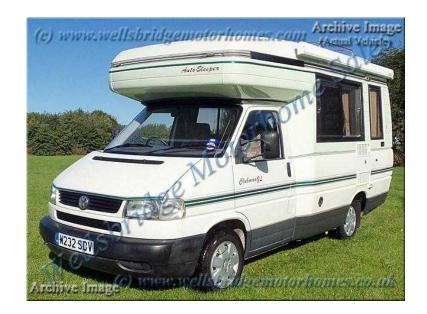

## Auto-Sleepers Clubman 2000 (18,995 GBP)

Location **East of England, Cambridgeshire** https://www.freeadsz.co.uk/x-425531-z

A 2 berth RHD Manual 2.4D Coach-built Motorhome with PAS, awning, ladder, roof rack and Tv aerial. Over cabin storage, Sony radio/CD player. Central lounge/dining area with 2 side facing sofas and 2 small removable tables. Rear washroom with a shower, sink, wc, mirrored cabinet and mirror. Rear kitchen with a 2 burner gas hob, grill and oven, fridge with ice box, sink and drainer, drinks cabinet, cabinets and wardrobe. Curtains, screens and blinds, carpeted flooring, ample storage. Convector heater, spot and strip lighting, 240/12V, Tv point and bracket on wall. Manuals in vehicle. Service history. Length:5.4m, Width:2.3m, Height:2.9m. GWT:2800kg(hpi).

2 Berth, Flyscreens, Blinds, Awning, Heating, Sink/Drainer, Wine Cabinet, 3-Burner Hob, Oven, Grill, Wardrobe, Shower, Ladder, Rear Kitchen, Rear Washroom, Curtains, Toilet, Power steering, TV Aerial, Manuals Pack, Fridge/Icebox, TV Point, 240/12V, Radio/CD, Service