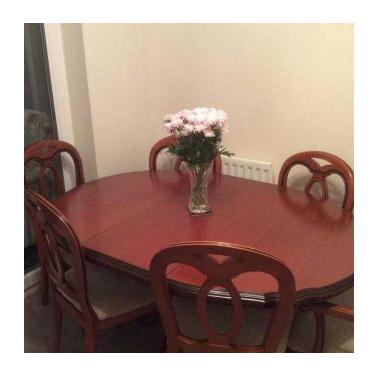

## Dining room table and chairs (100 GBP)

Location **West Midlands, West Midlands** https://www.freeadsz.co.uk/x-425655-z

REDUCED DUE TO BEING LET DOWN Extending oval table, 4 Chairs and 2 carvers. Cherrywood furniture, expensive but exceptional quality. Table does fold down to a round one when not extended, measures 58" when extended, 42" when down to a round table ABSOLUTE BARGAIN