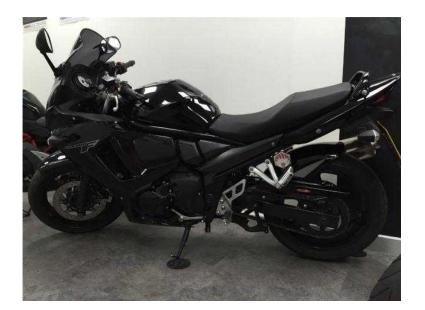

## Suzuki GSX 2011 (3,999 GBP)

Location West Midlands, Worcestershire https://www.freeadsz.co.uk/x-425682-z

Black, 2 owners, 6 months tax, Full dealership history, Clean bodywork, Tyre condition Excellent, 2 keys, Electric start, tinted sports screen, Rear Hugger, thatcham 1 alarm. 33 years of service for the 2 and 3 wheeler with nationwide delivery, £3,999 p/x