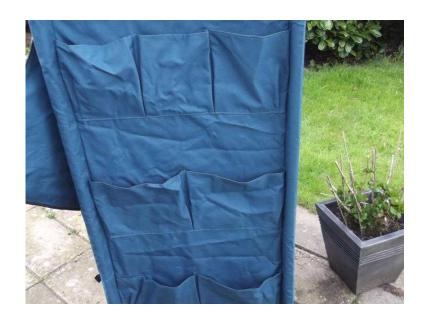

## **ROYAL Double Fold Up Wardrobe, Camping, Caravan, Motorhome amp can be used**

Location East of England, Bedfordshire https://www.freeadsz.co.uk/x-425703-z

A fantastic lightweight wardrobe in teal blue, suitable for both camping, caravanning and motor-home use. It comes with 8 shelves and 2 hanging bars, split across two separate compartments. The wardrobe can be easily assembled and dismantled. stored in its purpose made matching carry bag.

Dimensions: 46 inches wide x 21 inches deep x 55.5 inches high. The shelves have an aluminium trim around them making them both durable and stylish and they can be removed if necessary. The wardrobe comes with alloy poles and durable corner brackets making them very robust but at the same time lightweight The units also have mesh ventilation to keep your clothes or your food fresh. There are side pockets at both ends. Its in excellent condition as its only been used once as our son decided to have his own tent which this would not fit into. Cash on collection.