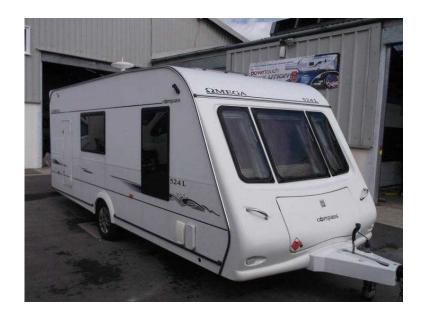

## **Compass Omega 2007 (7,750 GBP)**

网络沙园

Location Yorkshire and the Humber, North Yorkshire https://www.freeadsz.co.uk/x-425748-z

\*\*\* SOLD \*\*\* SOLD \*\*\* SOLD \*\*\* COMPASS OMEGA 524 L / 4 berth - full rear dressing room incorporating separate shower cubicle, toilet, wardrobes and vanity unit - central nearside kitchen - offside central single dinette with retractable bunk above - L shape front seating with offside picture window - a very spacious model which is in outstanding condition from front to back and top to bottom - comes complete with a full awning and a FITTED MOTOR!