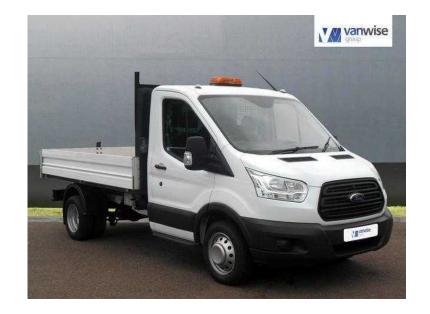

## Ford Transit 2015 (16,500 GBP)

Location **East Midlands, Northamptonshire** https://www.freeadsz.co.uk/x-425854-z

Full service, Excellent bodywork, Excellent Condition interior, 1 owner, White, Warranted mileage, Factory bulk head, Remote central locking, 6 speed, Power assisted steering, Immobiliser, Radio/CD, Drivers airbag, Electric windows, Arm Restraints, Head restraints, Height adjustable driver seat, Cloth seat trim, ABS, TOW-BAR, 3 seater cab, Adjustable steering wheel, Part Exchange Welcome, HP and leasing, Finance available, Hundreds of vans at trade prices, \*\*\*FREE MOT FOR LIFE \*\*\* WHILE YOU ARE THE KEEPER OF THE VEHICLE.