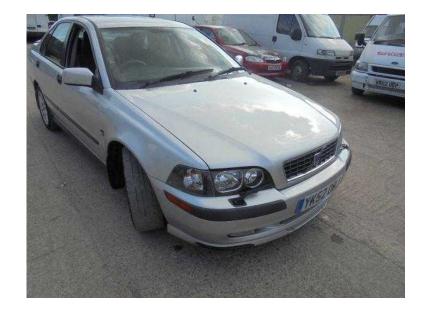

## Volvo S40 2002 (490 GBP)

Location Yorkshire and the Humber, South Yorkshire https://www.freeadsz.co.uk/x-425870-z

++ 9 MONTHS MOT ++ SOME HISTORY ++, Air-Conditioning, 15in Spectra Alloy Wheels-195/55VR Tyres, Alarm, Visby Woven/Leather Upholstery. SILVER, LOOKS AND DRIVES WELL FOR AGE, LOCATED AT OUR PART EXCHANGE CLEARANCE CENTRE, BD19 5BD, CALL 07812 034432 07812 0344...(click to reveal full phone number) TO VIEW, PRICED TO SELL... OPEN MONDAY TO FRIDAY 9 TIL 6, SATURDAY 9 TIL 5 AND SUNDAY 10 TIL 4, £490 p/x considered