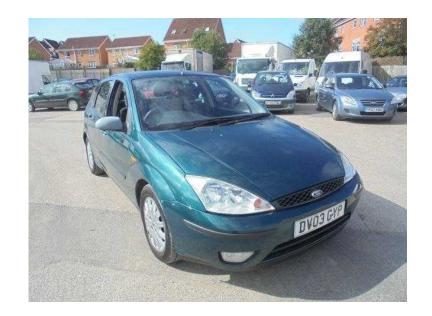

## Ford Focus 2003 (490 GBP)

Location Yorkshire and the Humber, South Yorkshire https://www.freeadsz.co.uk/x-425876-z

++ 4 MONTHS MOT ++ ONLY 2 PREVIOUS OWNERS ++, Air-Conditioning, Automatic Air-Conditioning, Alloy Wheels (14in), Computer, Electric Windows (Front), Heated Front Screen, ICE 5000 ilo 4000, ICE 6006 ilo 5000, ICE CD Autochanger, In Car Entertainment (Radio/Cassette/CD Autochanger), Power Rear Window with Global Close, Quickclear Windshield, Seats Electric (Driver). GREEN, LOOKS AND DRIVES WELL FOR AGE, LOCATED AT OUR PART EXCHANGE CLEARANCE CENTRE, BD19 5BD, CALL 07812 034432 07812 0344...(click to reveal full phone number) TO VIEW, PRICED TO SELL... OPEN MONDAY TO FRIDAY 9 TIL 6, SATURDAY 9 TIL 5 AND SUNDAY 10 TIL 4, £490 p/x