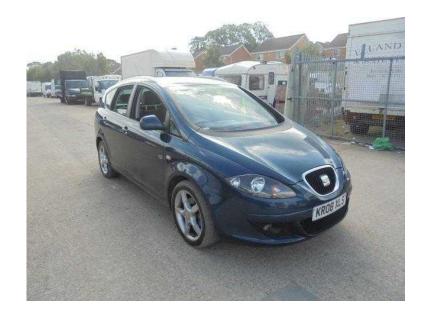

## **SEAT Altea XL 2008 (1,950 GBP)**

Location Yorkshire and the Humber, South Yorkshire https://www.freeadsz.co.uk/x-425878-z

++ 9 MONTHS MOT ++ SERVICE HISTORY ++ NICE EXAMPLE ++, Climate Control, Cruise Control, Parking Aid (Rear), Parking Sensor (Rear), Alloy Wheels (16in), Alloy Wheels 16in, Computer, Electric Windows (Front/Rear), In Car Entertainment (Radio/CD/MP3), Rain Sensor, Tinted Glass, Tyre Pressure Control. BLUE, LOOKS AND DRIVES WELL FOR AGE AND MILEAGE, LOCATED AT OUR PART EXCHANGE CLEARANCE CENTRE, BD19 5BD, CALL 07812 034432 07812 0344...(click to reveal full phone number) TO VIEW, PRICED TO SELL... OPEN MONDAY TO FRIDAY 9 TIL 6, SATURDAY 9 TIL 5 AND SUNDAY 10 TIL 4, £1,950 p/x considered Climate Control, Cruise