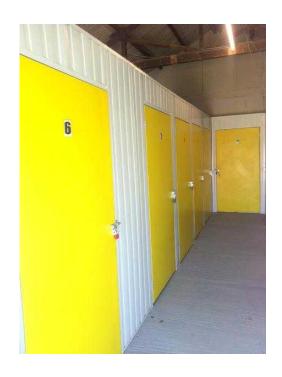

## **Self Storage Units - 18sqft for 6 per week**

Location East of England, Essex

https://www.freeadsz.co.uk/x-425917-z

Self Storage Units

18sqft unit for only £6 per week! Local, convenient and easily accessible just off Billericay high street.

Access 365 days a year - even through the Christmas period.

Unlimited access during our extensive opening hours.

Rooms available from 10 sq. ft. to over 1,000 sq. ft.

Sophisticated NACOSS approved 24-hour security system.

Personal key pad entry.

Only you hold the key to your room.

No long term commitments, from as little as 7 days.

Ample parking and drive up access

Discount for long term storage.

Friendly staff to understand your needs and advise you.