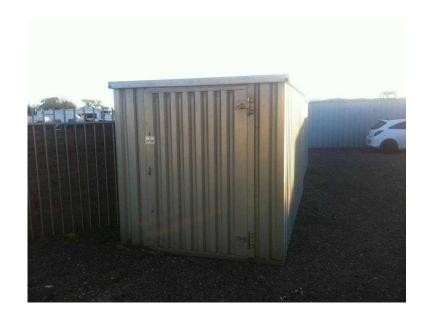

## Self Storage Units - 98sqft container for 15 per week

Location East of England, Essex

https://www.freeadsz.co.uk/x-425918-z

14ft x 7ft (98sqft) storage container for just £15 per week - suitable for builder/gardener/tools etc. Local, convenient and easily accessible just off Billericay high street.