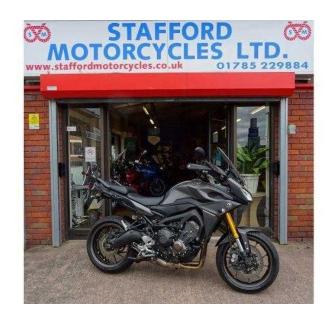

## Yamaha MT 2015 (6,995 GBP)

Location West Midlands, West Midlands https://www.freeadsz.co.uk/x-425985-z

YAMAHA MT09 TRACER ABS, MAKE: YAMAHA MODEL: MT09 TRACER YEAR: 2015 MILES: 7769 MOT: 06/2018 BEAUTIFUL CONDITION, LOW MILEAGE, ONE OWNER FROM NEW, ABS, LAST SERVICE 07/05/2016, TWO KEYS, DATA TAGGED, SOLD WITH SERVICE MANUAL & OWNERS MANUAL WE ARE NOW OFFICIAL CCM GP450 ADVENTURE MOTORCYCLE DEALERS AND ARE TAKING ORDERS FOR THE LATEST 2016 GP450 ADVENTURE TO YOUR BUILD STAFFORD..., £6,995.00,