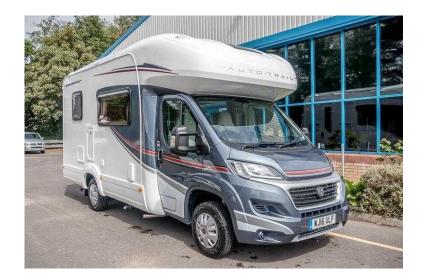

## **Auto-Trail Imala 615 2016 (41,995 GBP)**

Location **South West, Somerset** https://www.freeadsz.co.uk/x-425992-z

2016 Fiat Autotrail Imala 615 with one owner from new and low mileage. Layout consists of a rear end kitchen including full oven plus microwave and 96L fridge freezer. There is also a rear corner washroom with integral shower cubicle. At the front is a spacious lounge with twin bench settees upholstered in attractive Iris fabric which can be used as two single beds or converted into a large double. Stereo, 2 Berth, Swivel Front Seats, Heating, Hot Water, Microwave, Steering Wheel Audio Controls, Power steering, Central locking, Electric windows, Reversing camera, Roof Light, Front Airbags, Omnivent, Full Oven, CruiseControl, Electric Step, Cab Air Conditioning, Fold Down Cab