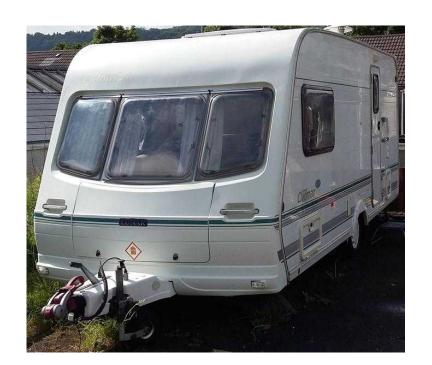

## LUNAR CLUBMAN TOURING CARAVAN YEAR 2000 - Everything you need to get start

Wales, Carmarthenshire Location https://www.freeadsz.co.uk/x-426010-z

LUNAR CLUBMAN CARAVAN AWNING AND LOADS MORE YEAR 2000 2 BERTH FITTED WITH REMOTE CONTROL MOTOR MOVER END BATHROOM (TOILET, SHOWER & BASIN) Everything you need to get started including......

Electric hook up lead

Gas bottle

step

hitchlock

leisure battery

low wattage electric kettle

electric toaster plus Full size Bradcott awning plus lightweight porch awning A LOVELY CARAVAN IN GOOD CONDITION. GENUINE REASON FOR SALE, was £3500 reduced to &pound