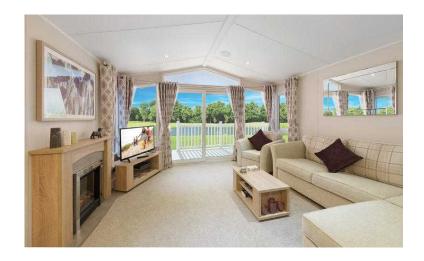

Gas central heating system featuring high-efficiency condensing combi boiler

**Energy efficient lighting Lounge** 

Freestanding L-shaped sofa with fold-out occasional sofa bed, two armchairs (one swivel) and scatter