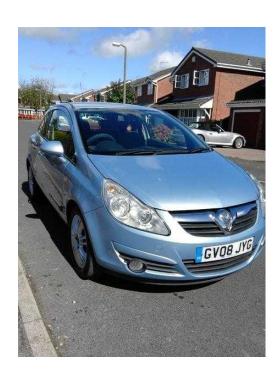

## Vauxhall Corsa 1.4 i 16v Design 3dr 2008 ,SHOWROOM CONDITION Brand New MOT (

Location North, Cheshire https://www.freeadsz.co.uk/x-426069-z

VERY CLEAN AND TIDY,
DRIVES LIKE BRAND NEW, ANY TRIAL,
SEATS HALF LEATHER AS PHOTOS,
AIR CONDITIONING
FULL SERVICE HISTORY
5000 MILES17000 MILES30000 MILES42000 MILES52000 MILES65000 MILESALL SERVICED BY
GARAGE AND STAMPED IN SERVICE BOOKLET.ALLOY WHEELSBRAND NEW SPARE
WHEEL FULL AIR BAGS INCLUDING SIDE IMPACT IN SEATS
THE FIRST TO SEE AND TRY THIS CAR WILL BUY IT, IT HAS NO KNOWN MECHANICAL
PROBLEMS AND RUNS AS BRAND NEW I CAN ARRANGE DELIVERY OF THIS CAR IF YOU
ARE INTERESTED 0746 4451356 0746 44513...(click to reveal full phone)