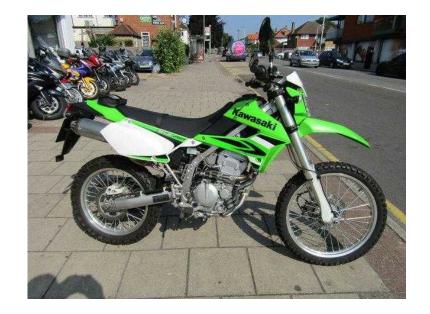

## Kawasaki KLX 2010 (2,699 GBP)

Location London, London https://www.freeadsz.co.uk/x-426212-z

Motorcycle details, ModelKLX250 250, Engine Size250cc, Year2010 (10 Reg), Mileage600 Miles, LocationRuislip, Middlesex, Green, 2 owners, As new On/Off Road. Just 600 miles. For further details, please contact Daytona Motorcycles on 01895 675511 01895 6755...(click to reveal full phone number) and quote stock no 22974. Finance is available subject to status and conditions. Delivery nationwide can be arranged. £2