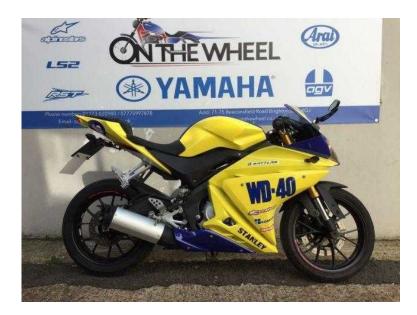

## Yamaha YZF-R1 2015 (2,895 GBP)

Location South East, East Sussex https://www.freeadsz.co.uk/x-426253-z

Yamaha YZF-R125, WD40 REPLICA £2895 RIDE AWAY TODAY! Only 4434 Miles! Now Only £2895! Ride Away Today! 12 Months Mot Included, 12 Months tax included, 3 Months Warranty Included, Full PDI Inspection Included, Full Service Carried Out, V5 Present, \*\*\*! PREVIOSLY CAT C \*\* DELIVERY: Free delivery within 60 miles from BN1 4QJ! UK mainland delivery only £99. Delivery dates to be confirmed. FINANCE: Low Rate Finance Available! Only On Purchase Of New Motorcycles, Or Used Motorcycles That Are \*\*\*! HPI CLEAR ONLY \*\*\* INSURANCE: 7 Days Free Insurance Included! \*\* Terms Apply \* We do NOT offer our own insurance for longer than 7 days. For Your Own Insurance We Recommend Bikesure For Great Insurance And Offers! Just Quote Our Dealer Code For These Offers: G2235 Get 3 Years FREE Legal Expense Insurance Through Us Today! Worth Up To £90! Ask In Store For Details. PAYMENTS: In Store: Credit / Debit Card Accepted, Bank Transfer OR Cheque's Accepted But Vehicle Will NOT Be Released Until Cheque Is Cleared Into Our bank. Over Phone: Debit Card.