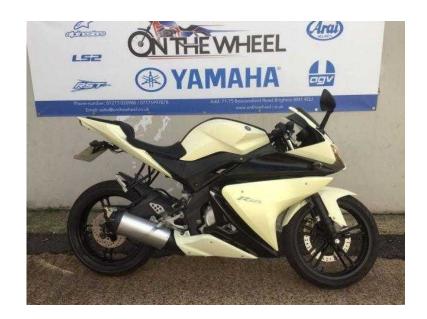

## Yamaha YZF-R1 2011 (2,495 GBP)

Location **South East, East Sussex** https://www.freeadsz.co.uk/x-426259-z

Yamaha YZF-R125, CREAM/BLACK £2495 RIDE AWAY TODAY! 15177 Miles! Now Only £2495! Ride Away Today! 12 Months Mot Included, 12 Months tax included, 3 Months Warranty Included, Full PDI Inspection Included, Full Service Carried Out, V5 Present, \*\*\*! PREVIOSLY CAT C \*\* DELIVERY: Free delivery within 60 miles from BN1 4QJ! UK mainland delivery only £99. Delivery dates to be confirmed. FINANCE: Low Rate Finance Available! Only On Purchase Of New Motorcycles, Or Used Motorcycles That Are \*\*\*! HPI CLEAR ONLY \*\*\* INSURANCE: 7 Days Free Insurance Included! \*\* Terms Apply \* We do NOT offer our own insurance for longer than 7 days. For Your Own Insurance We Recommend Bikesure For Great Insurance And Offers! Just Quote Our Dealer Code For These Offers: G2235 Get 3 Years FREE Legal Expense Insurance Through Us Today! Worth Up To £90! Ask In Store For Details. PAYMENTS: In Store: Credit / Debit Card Accepted, Bank Transfer OR Cheque's Accepted But Vehicle Will NOT Be Released Until Cheque Is Cleared Into Our bank. Over Phone: Debit Card.