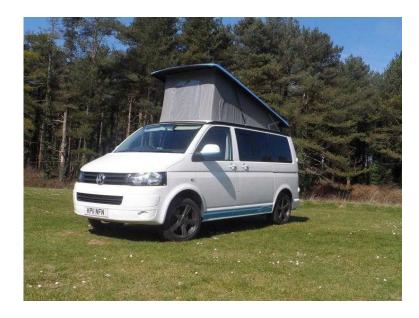

## Vw t5.1 campervan camper. Transporter motorhome with pop top 2011 new conversion

Location North, South Wirral https://www.freeadsz.co.uk/x-426280-z

VW T5.1 with elevating roof, 4 berth camper van that has been converted to a very high standard. Includes the following: Front drivers and passengers seats upholstered in black and blue leatherette. Passengers swivel seat CD player. Reversing sensors. Electric windows and mirrors. Colour coded bumpers and mirrors.

Fully insulated and ply lined, and carpeted in a high grade carpet.

High grade non slip vinyl flooring.

A smev twin burner and sink with running water, fresh water tank.

40L fridge with freezer compartment.

Rear opening side windows also tinted. And curtains fitted all around in the rear.

PMS3 power management system with 240v hook up, a 120amp leisure battery with a split charge relay,

and a 12v socket, USB sockets and a battery monitor.

led roof lights.

Rear shelf with led strip lights.

Wardrobe with fitted tambour door.

All the units are made out of vourinhiger light wait ply and are walnut in colour.

A 3/4width rock M1 pull tested rock and roll bed with fitted seat belts. This is a high quality, expensive bed