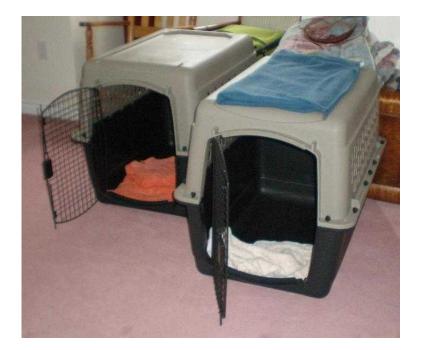

## Dog Kennels (25 GBP)

Location South East, Oxfordshire https://www.freeadsz.co.uk/x-426372-z

2 dog Kennels. 25 each. 91.4 L x 63.5 W x 68.6 H cm \* 36 inches L x 25 inches W x 27 inches H Designed to fit dogs up to 81 cm or 32 inches long and 64 cm or 25 inches tall. Easy to assemble and dismantle, they stack inside each other for easy storage or transportation, will

easily fit inside most car boots.

Includes attachable food and water bowls.;

|    | Dog K<br>https://www.freeadsz.co.uk/<br>72-z | (ennels<br>/x-4263 |
|----|----------------------------------------------|--------------------|
|    | Dog                                          | (ennels            |
|    | https://www.freeadsz.co.uk<br>72-z           | /x-4263            |
|    | Dog K                                        | (ennels            |
|    | https://www.freeadsz.co.uk<br>72-z           | /x-4263            |
|    | Dog K                                        | (ennels            |
|    | https://www.freeadsz.co.uk/<br>72-z          | /x-4263            |
|    | Dog                                          | Cennels            |
|    | https://www.freeadsz.co.uk<br>72-z           | /x-4263            |
| 洞察 | Dog                                          | (ennels            |
|    | https://www.freeadsz.co.uk<br>72-z           | /x-4263            |
|    | Dog                                          | (ennels            |
|    | https://www.freeadsz.co.uk<br>72-z           | /x-4263            |
|    | Dog                                          | Cennels            |
|    | https://www.freeadsz.co.uk<br>72-z           | /x-4263            |
|    | Dog                                          | (ennels            |
|    | https://www.freeadsz.co.uk<br>72-z           | /x-4263            |
|    | Dog                                          | (ennels            |
|    | https://www.freeadsz.co.uk<br>72-z           | /x-4263            |