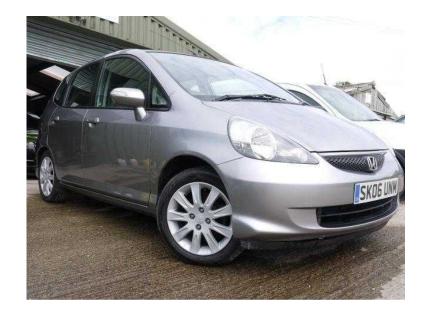

## Honda Jazz 2006 (2,250 GBP)

Location **South East, East Sussex** https://www.freeadsz.co.uk/x-426397-z

Transmission: Manual Manufacturer: Honda, Fuel: Petrol Model: Jazz, Power: 82 Type: Standard Car, Seats: 5 Doors: 5, Drive Side: Right-hand drive Colour: Silver, Previous Owners: 2 Reg. Date: 01/03/2006, Safety Features: Driver Airbag, Passenger Airbag, Side Airbags, Anti-Lock Brakes (ABS), Electronic Stability Program (ESP), Immobiliser, Safety Belt Pretensioners Exterior: Alloy Wheels, Tuning, Engine Size: 1,339 Interior/Comfort Options: Air Conditioning, Central Locking, Electric Windows, Power-assisted Steering (PAS), MOT Expiry: 07/2017 In-Car Audio: AM/FM Stereo, CD Player Immobiliser, Central Locking, Electric Windows, CD