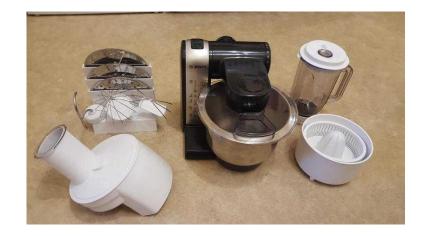

## **BOSH food processor (35 GBP)**

网络沙国

Location **South East, East Sussex** https://www.freeadsz.co.uk/x-426420-z

Bosh food processor with large stainless steel mixing bowl (3.9 I capacity, max. dough capacity 2.0 kg), shredder with three discs for shredding, grating and slicing, blender attachment, citrus press, Stainless steel dough hook, beater and whisking attachment and accessory