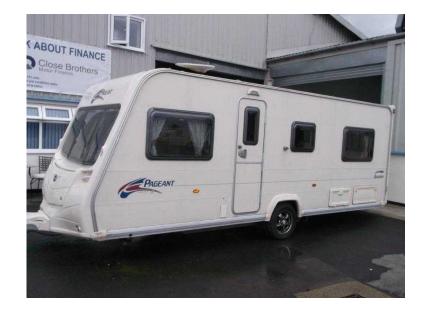

## **Bailey Pageant 2008 (8,750 GBP)**

Location Yorkshire and the Humber, North Yorkshire https://www.freeadsz.co.uk/x-426461-z

\*\*\* SOLD \*\*\* SOLD \*\*\* SOLD \*\*\* SOLD \*\*\* BAILEY PAGEANT BURGUNDY / 4 berth - nearside rear fixed double bed with en-suite vanity unit - offside rear corner toilet compartment with separate shower cubicle - central offside kitchen - nearside central dresser - 1 x double dinette / wrap around seating at the front - this is a comparatively lightweight model which boasts a generous amount of storage and a high specification - light and airy and in excellent condition - comes complete with a full!