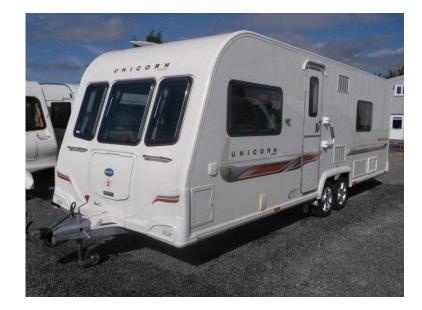

## **Bailey Unicorn 2012 (15,995 GBP)**

Location Yorkshire and the Humber, North Yorkshire https://www.freeadsz.co.uk/x-426467-z

BAILEY UNICORN BARCELONA / 4 berth - TWIN AXLE - full rear dressing room incorporating separate shower cubicle, toilet and vanity unit - nearside rear fixed double bed with offside wardrobes - central offside kitchen - nearside central dresser - 2 x 6' singles / double at the front - a super top of the range model which is in super condition - it has a very tasteful and spacious interior with a top specification - comes complete with a full awning and a FITTED MOTOR!