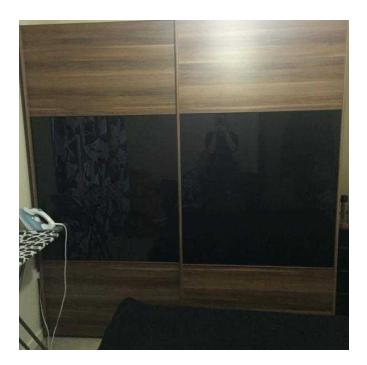

## Dreams Berkeley chest of drawers, bedside drawers and wardrobe (400 GBP)

Location **East Midlands, Northamptonshire** https://www.freeadsz.co.uk/x-426493-z

Dreams Berkeley black glass and dark wood large sliding door wardrobe, set of drawers and bedside drawers. £400 altogether as set

Hi, selling my dreams wardrobe, drawers and bedside drawers due to a house move. Used but in Mint condition message me for more information. Wardrobe Furniture depth; 26 inches, height; 85 inches and width; 80 inches. Drawers Dreams Berkeley chest of drawers and bedside table.

furniture depth; 15 inches, height; 34 inches on chest and 23 on bedside drawers and width; 25 inches on chest and 16 on bedside table. Really lovely furniture original price £669 for wardrobe and £580 for drawers/bedside drawers, paperwork can be seen if wanted. Collection only from NN5 Northampton. Thank you.;