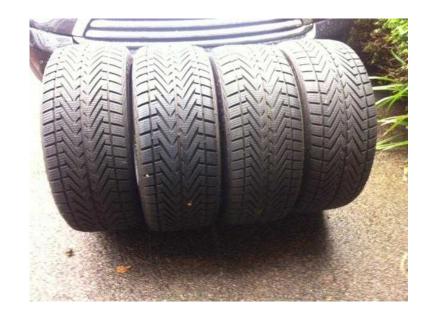

## **4 Vredestein Winter Tyres**

Location **South East, Kent** https://www.freeadsz.co.uk/x-426540-z

4 x Wintrac Xtreme 245/40/18, 97W Tyre's all with over 7mm tread and in VGC no damage off my own car £100 for quick sale 07811333566 078113335...(click to reveal full phone)