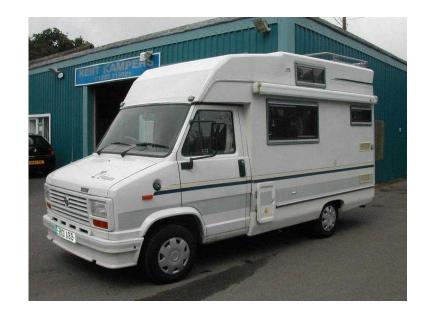

## **Talbot Express 1990 (8,995 GBP)**

Location **South East, Kent** https://www.freeadsz.co.uk/x-426571-z

2 Berth, Flyscreens, Awning, Forward-facing seats, Lap Belts, Swivel Front Seats, Mains, Leisure Battery, Heating, Hot Water, 3-Way Fridge, Sink/Drainer, Oven, Grill, Hob, Shower, Cassette Toilet, Side Kitchen, Carpets, Reversing camera, Parking Camera, LEZ