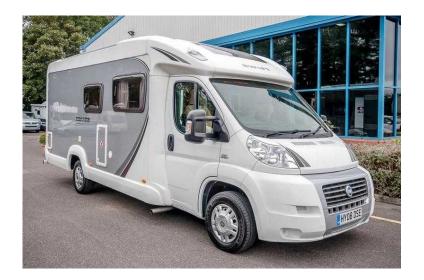

## Swift Bolero 680 FB 2008 (31,995 GBP)

Location **South West, Devon** https://www.freeadsz.co.uk/x-426629-z

2008 Fiat Swift Bolero 680FB featuring a front lounge with twin bench settees that can be used as twin single beds or converted into a double. There is a central kitchen including full oven plus microwave and 149L separate fridge and freezer. At the rear is a fixed french double bed and a corner washroom with wall mounted shower head.